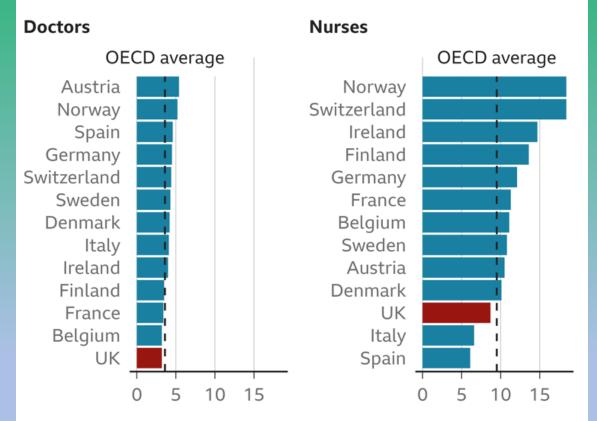

#### Provision of doctors and nurses in the UK low compared to Western Europe

Practising doctors and nurses per 1,000 population, 2021

Note: OECD average calculated using figures from 2021 or latest available data for each nation

Source: Organisation for Economic Co-operation and Development (OECD)